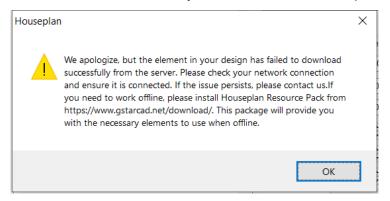

When Houseplan 1.0 is installed on a computer not connected to the Internet, the model entities of backgrounds, plants, and other types in the Houseplan 1.0 cannot be downloaded from the Internet. If you need to use these model entities, you need to install the resource pack.

After installing the resource pack, all resources can be used without downloading.

## 2. Installation Instructions

Users can visit <a href="https://www.gstarcad.net/download/">https://www.gstarcad.net/download/</a> to download the resource pack.

Before installation, please close the Houseplan 1.0 platform.