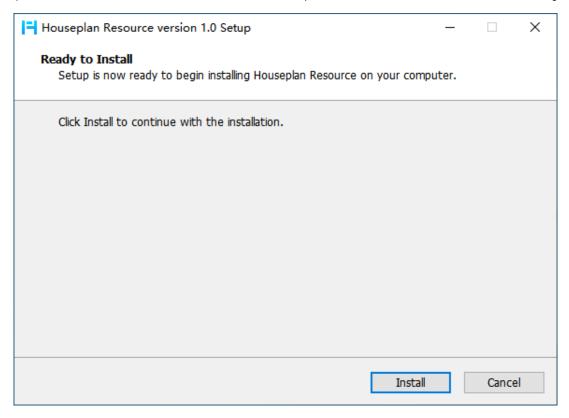

1) Double-click on the downloaded executable file to open the Resource Pack Installation Wizard dialog box.

2) Click "Install" button to install the resource pack. It will be automatically installed in the installation path of Houseplan 1.0 platform without selecting an installation path.

3) Click "Finish" button to exit wizard. The resource pack has been successfully installed.

4) Use all resources in Houseplan 1.0 without downloading them.